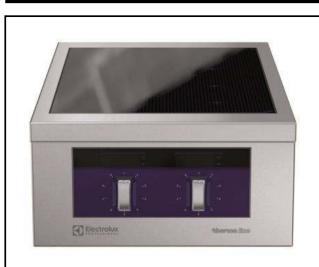

# Electrolux PROFESSIONAL

Modular Cooking Range Line thermaline 80 - 2 Zone Induction Top, 1 Side

588019 (MAIBAADOAO)

Induction Top, 2 zones, oneside operated

#### Item No.

Unit constructed according to DIN 18860\_2 with 20 mm drop nose top. Internal frame for heavy duty sturdiness in stainless steel. 2 mm top in 1.4301 (AISI 304). Flat surface construction, easily cleanable. THERMODUL connection system enables seamless worktop when units are connected and avoids soil penetrating. Smooth glass ceramic surface without any "dead" spots allows for quick and easy cleaning. Features 9 power levels with fast deployment to full heating power and very low heat dissipation to the kitchen. Overheat protection switches off the supply in case of overheating. Metal knobs with embedded hygienic silicon "soft" grip enable easier handling and cleaning. IPX5 water resistance certification.

#### **Main Features**

- Fast deployment with full heating power immediately.
- Low heat dissipation to the kitchen.
- Overheat protection: a temperature sensor switches off the supply in case of overheating.
- Pans can easily be moved from one area to another without lifting.
- The smooth glass-ceramic surface can be quickly and easily cleaned, thus providing maximum hygiene.
- IPX5 water resistance certification.
- All major components may be easily accessed from the front.
- THERMODUL connection system creates a seamless work top when units are connected to each other thus avoiding soil penetrating vital components and facilitating the removal of units in case of replacement or service.
- Metal knobs with embedded hygienic silicon "soft" grip for easier handling and cleaning. The special design of the controls prevent infiltration of liquids or soil into vital components.
- 9 power levels.
- Large visible digital display manufactured in tempered glass to resist heat and chemicals, showing temperatures or power settings. The display also shows on/off status of the appliance and on/off status of the heating elements.

# Construction

- Control light for each zone.
- 2 mm top in 1.4301 (AISI 304).
- Flat surface construction with minimal hidden areas to easily clean all surfaces
- Internal frame for heavy duty sturdiness in 1.4301 (AISI 304).
- Unit constructed according to DIN 18860\_2 with 20 mm drop nose top.
- Unit constructed according to DIN 18860\_2 with 20 mm drop nose top and 70 mm recessed plinth.