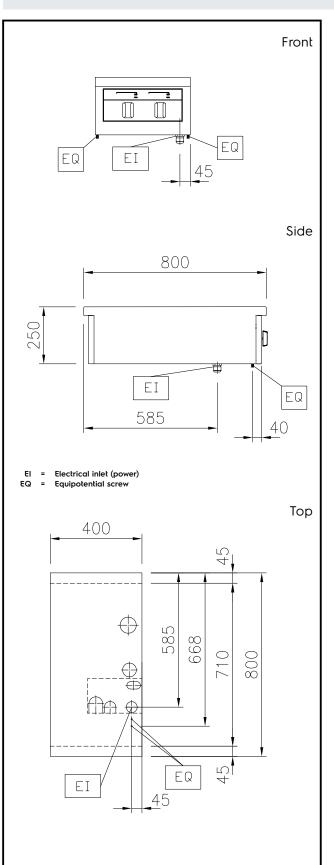

#### Modular Cooking Range Line thermaline 80 - 2 Zone Induction Top, 1 Side

| Electric                                                                                |                                                        |
|-----------------------------------------------------------------------------------------|--------------------------------------------------------|
| Supply voltage:<br>588019 (MAIBAADOAO)<br>Total Watts:                                  | 400 V/3N ph/50/60 Hz<br>ISO 9001; ISO 14001 kW         |
| Key Information:                                                                        |                                                        |
| Configuration:<br>Front Plates Power:<br>Back Plates Power:<br>Front Plates dimensions: | One-Side Operated;Top<br>5 - 0 kW<br>5 - kW<br>320x330 |
| Back Plates dimensions:<br>Induction Top Dimensions<br>(width):                         | 320x330<br>400 mm                                      |
| Induction Top Dimensions<br>(depth):                                                    | 800 mm                                                 |
| External dimensions, Width:<br>External dimensions, Depth:                              | 400 mm<br>800 mm<br>250 mm                             |
| External dimensions, Height:<br>Net weight:                                             | 230 mm<br>22 kg                                        |
| Sustainability                                                                          |                                                        |

Current consumption:

15 Amps

Modular Cooking Range Line thermaline 80 - 2 Zone Induction Top, 1 Side

The company reserves the right to make modifications to the products without prior notice. All information correct at time of printing.